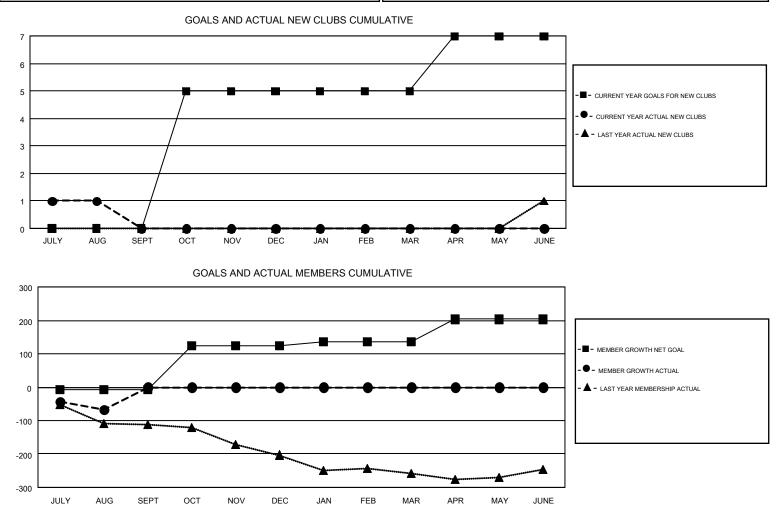

#### STACEY JONES GM

| GMT: STACET   | JUNES         |             |               |                       |                           |                         | GMT CA 1                                           |  |
|---------------|---------------|-------------|---------------|-----------------------|---------------------------|-------------------------|----------------------------------------------------|--|
| Clubs         |               |             |               | Members               |                           |                         |                                                    |  |
|               | RESULTS FOR   | R 2017-2018 |               | RESULTS FOR 2017-2018 |                           |                         |                                                    |  |
| QUARTER       | NEW CLUB GOAL | NEW CLUBS   | DROPPED CLUBS | QUARTER               | MEMBER GROWTH NET<br>GOAL | MEMBER GROWTH<br>ACTUAL | DROPPED<br>MEMBERS ACTUAL<br>(including transfers) |  |
| JULY/AUG/SEPT | 0             | 1           | 1             | JULY/AUG/SEPT         | -7                        | 67                      | 133                                                |  |
| OCT/NOV/DEC   | 5             | 0           | 0             | OCT/NOV/DEC           | 132                       | 0                       | 0                                                  |  |
| JAN/FEB/MAR   | 0             | 0           | 0             | JAN/FEB/MAR           | 12                        | 0                       | 0                                                  |  |
| APR/MAY/JUNE  | 2             | 0           | 0             | APR/MAY/JUNE          | 66                        | 0                       | 0                                                  |  |